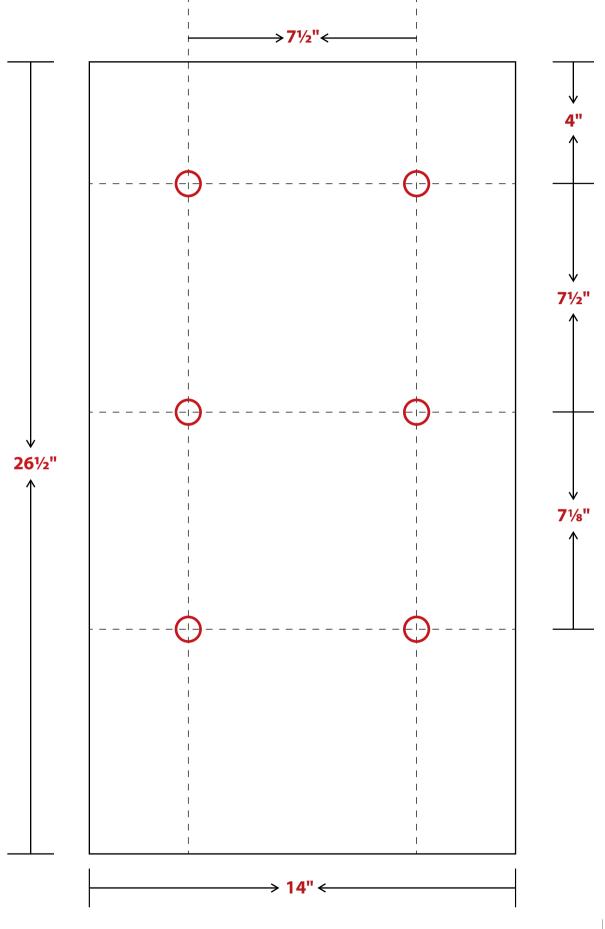

### Installation:

Mount directly to wall according to attached "EVNT3-W Mounting Template." Vendor must be secured with all six mounting apertures.

# EVNT3-W Mounting Template

Hospeco Brands Group P: 800.942.9199 F: 216.279.0019 www.hospecobrands.com info@hospecobrands.com

I hospeco