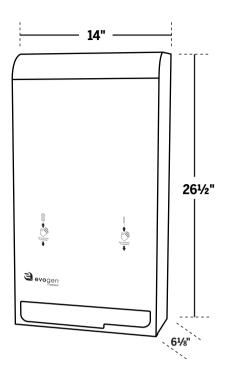

#### **Overall Dimension:** 14" W x 26<sup>1</sup>/<sub>2</sub>" H x 6<sup>1</sup>/<sub>8</sub>" D

## **Mounting:**

74" to top of unit floor, 60" for handicapped accessibility.